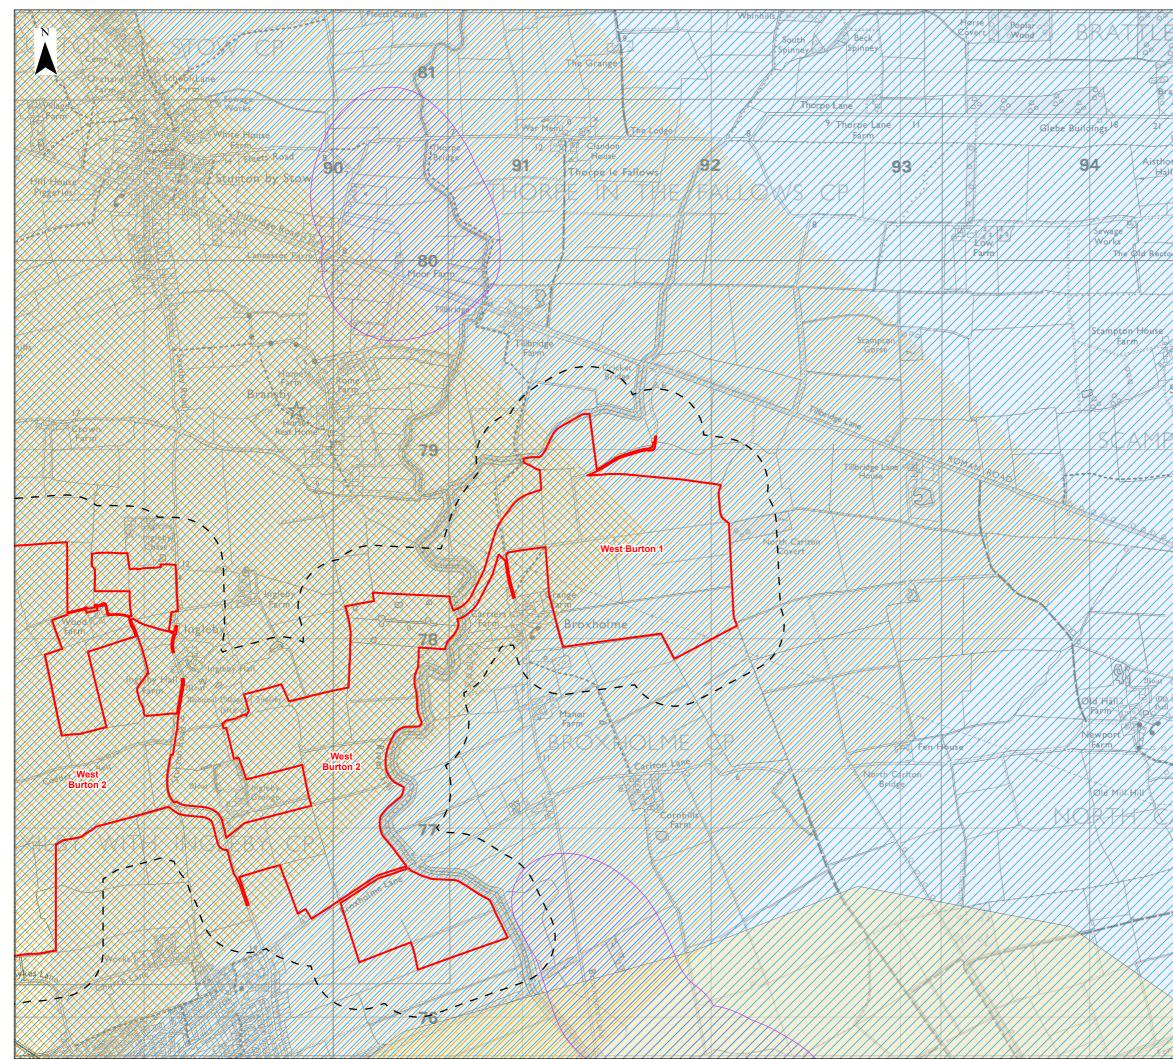

| Island<br>GREEN<br>POWER                                                                                                                                                                                                             | Lanpro»                        |
|--------------------------------------------------------------------------------------------------------------------------------------------------------------------------------------------------------------------------------------|--------------------------------|
| Кеу                                                                                                                                                                                                                                  |                                |
| Order Limits                                                                                                                                                                                                                         | loration                       |
| Lincolnshire Minerals a<br>Core Strategy (June 20 <sup>7</sup>                                                                                                                                                                       |                                |
| Area of Search                                                                                                                                                                                                                       |                                |
| Limestone Miner<br>Safeguarding Are                                                                                                                                                                                                  |                                |
| Sand and Gravel                                                                                                                                                                                                                      | Minerals                       |
| Safeguarding Area                                                                                                                                                                                                                    |                                |
|                                                                                                                                                                                                                                      |                                |
|                                                                                                                                                                                                                                      |                                |
|                                                                                                                                                                                                                                      |                                |
|                                                                                                                                                                                                                                      |                                |
|                                                                                                                                                                                                                                      |                                |
|                                                                                                                                                                                                                                      |                                |
|                                                                                                                                                                                                                                      |                                |
|                                                                                                                                                                                                                                      |                                |
|                                                                                                                                                                                                                                      |                                |
|                                                                                                                                                                                                                                      |                                |
|                                                                                                                                                                                                                                      |                                |
|                                                                                                                                                                                                                                      |                                |
|                                                                                                                                                                                                                                      |                                |
|                                                                                                                                                                                                                                      |                                |
|                                                                                                                                                                                                                                      |                                |
|                                                                                                                                                                                                                                      |                                |
|                                                                                                                                                                                                                                      |                                |
|                                                                                                                                                                                                                                      |                                |
| Layers: Lincolnshire County Council, 2023; Nottinghamshire County Council, 2023; Lanpro, 2023<br>Base map:Reproduced from Ordnance Survey digital map data © Crown copyright 2021. All<br>rights reserved. License number 0100031673 |                                |
| 0 500 1,000 Metres                                                                                                                                                                                                                   |                                |
| APFP Regulation: 5(2)(a)                                                                                                                                                                                                             | Application Doc No. WB6.4.12.1 |
| Ref: P2983_LPR_ZZ_ON_DR_Z_0234                                                                                                                                                                                                       | Date: 09/02/2023               |
| Drawn by: AZ                                                                                                                                                                                                                         | Checked by: ID                 |
| Figure 12.1<br>Minerals Resource Plans                                                                                                                                                                                               |                                |
| Sheet 1 of 4                                                                                                                                                                                                                         |                                |